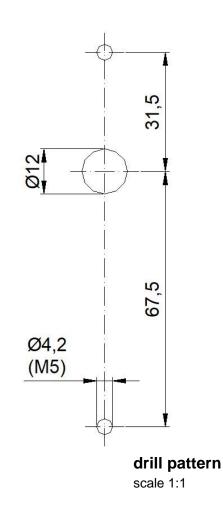

### Mounting

Fax: +49 2192 9166 66

- Bevertalstraße 20 D-42499 Hückeswagen Tel.: +49 2192 9166 0 D-42499 Hückeswagen Tel.: +49 2192 9166 0
  - Fasten the pole mount socket to the pole with the two
  - drilling screws (4,8 x 22; SAF8)