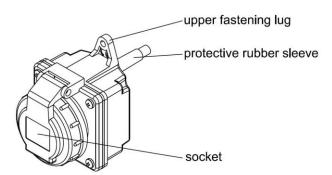

## **Technical data**

| Socket                     | Safety socket outlet<br>IP68 |
|----------------------------|------------------------------|
| Nominal voltage / -current | 250 V / 16 A                 |
| Measurements (L x W x H)   | 111 x 75 x 83 mm             |

### Mounting

Fax: +49 2192 9166 66

- Bevertalstraße 20 D-42499 Hückeswagen Tel.: +49 2192 9166 0 D-42499 Hückeswagen Tel.: +49 2192 9166 0
  - Fasten the pole mount socket to the pole with the two
  - drilling screws (4,8 x 22; SAF8)

#### Connection

 Insert the connecting cable into the cable fuse box and connect according to the cable assignment