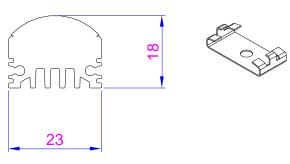

Supply voltage: 24 V

Power consumption: approx. 7 W (per profile)

Light colour: Warm white 2700K Ra 95

Individually selectable between 2700 – 4200K Ra> 90

Special solutions e.g. meat colour

Dimensions moulding: 23 x 18 mm