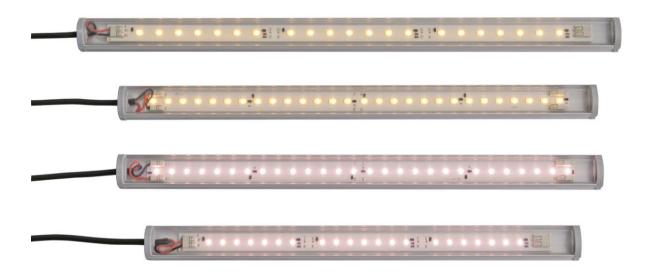

## **LED light strip HSW 5010**

The HSW 5010 from Stadtfeld offers customers an individual, high-quality and efficient lighting solution. This economical light strip can be used as an accent, showcase or counter lighting.

Supply voltage: 24 V

Power consumption: approx. 7 W (per profile)

Light colour: Warm white 2700K Ra 95

Individually selectable between 2700 – 4200K Ra> 90

Special solutions e.g. meat colour

Dimensions moulding: 23 x 18 mm

- · thermally optimized aluminium profile
- individually assembled from 150 mm up to approx. 3.500 mm length
- Power supply can be assembled on both sides according to customer requirements
- Delivery includes mounting brackets