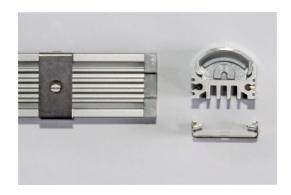

- · thermally optimized aluminium profile
- individually assembled from 150 mm up to approx. 3.500 mm length
- Power supply can be assembled on both sides according to customer requirements
- Delivery includes mounting brackets